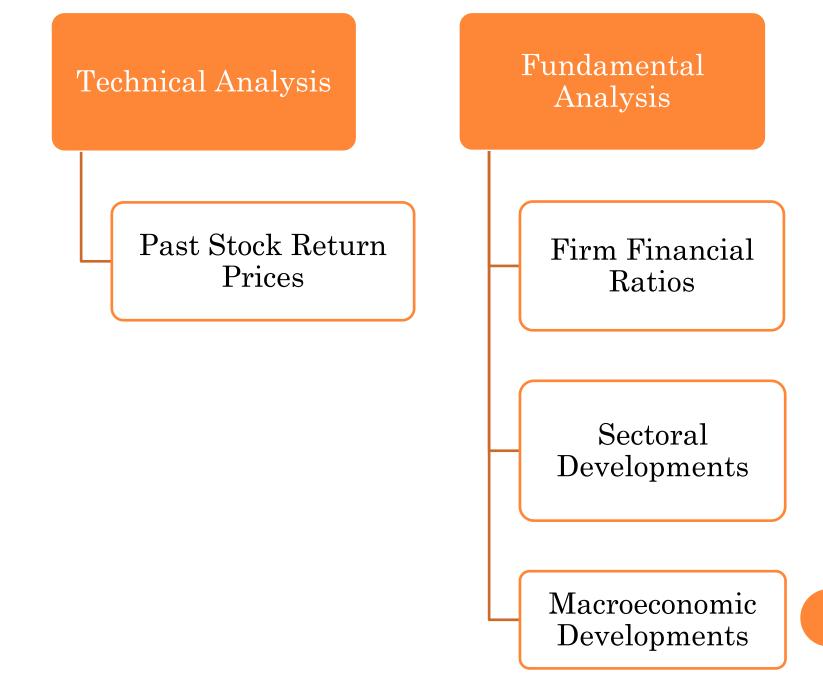

# INTRODUCTION

- Stock Exchange Markets provide an environment for firms an opportunity of financing where the small savings are transformed into investments.
- The main purpose of this study is to determine the factors affecting stock returns of firms quoted in ISE.
- There are 2 basic methods to predict the stock returns : Technical and Fundamental Analysis.

## FUNDAMENTAL ANALYSIS

Macroeconomic Factors

Inflation Rate

Industrial Production Indice

Interest Rate

Exchange Rate

Money Supply

Oil Prices ... etc.

Microeconomic Factors

Stock Performance Ratios

Firm Size

Systematic Risk

**Financial Ratios** 

- Profitability
- Efficiency Ratios
- •Liquidity Ratios
- Leverage Ratios