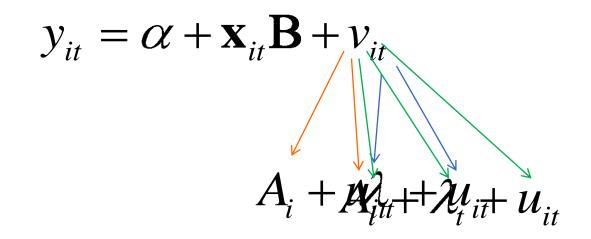

# FIXED/RANDOM EFFECTS $y_{it} = \alpha + \mathbf{x}_{it}\mathbf{B} + A_i + u_{it}$ $E u_{it} | \mathbf{x}_{it}, A_i = 0$ $E u_{it} | \mathbf{x}_i, A_i = 0$

**Fixed Effects** 

Random Effects

 $E A_i | \mathbf{x}_i = E A_i = 0$ 

Heteroskedast , stocorrelation