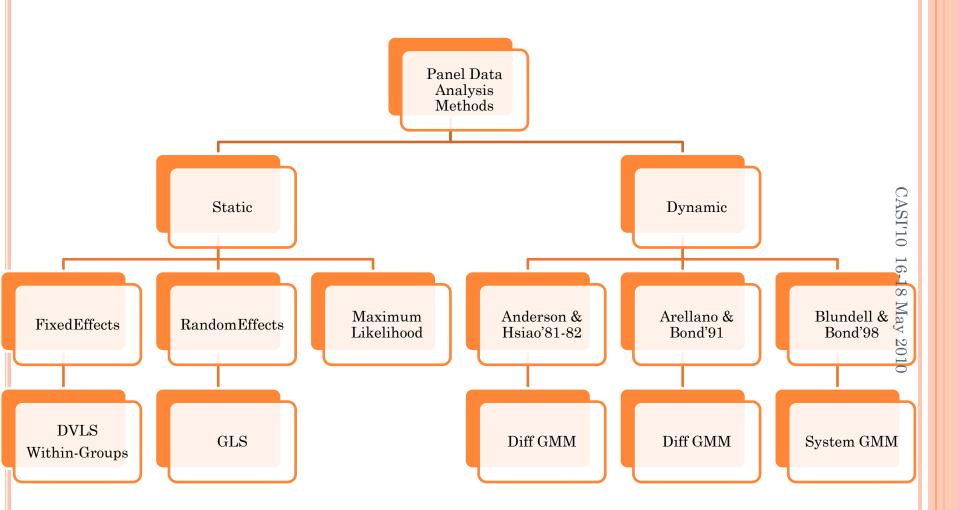

## PANEL DATA ANALYSIS METHODS

## STATIC PANEL DATA ANALYSIS METHODS

CASI'10 16-18 May 2010

# FIXED/RANDOM EFFECTS $y_{it} = \alpha + \mathbf{x}_{it}\mathbf{B} + A_i + u_{it}$ $E u_{it} | \mathbf{x}_{it}, A_i = 0$ $E u_{it} | \mathbf{x}_i, A_i = 0$

**Fixed Effects** 

Random Effects

 $E A_i | \mathbf{x}_i = E A_i = 0$ 